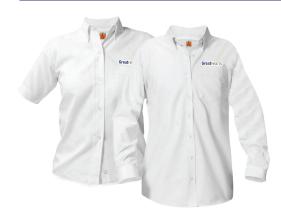

#### Girls' Uniforms 9th

White Oxford with Logo (Short Sleeve or Long Sleeve)

Plaid Skirt

Khaki Pants

Navy or Burgundy Tie

## **Boys' Uniforms 9th**

White Oxford with Logo (Short Sleeve or Long Sleeve)

Navy or Burgundy Tie

Khaki Pants