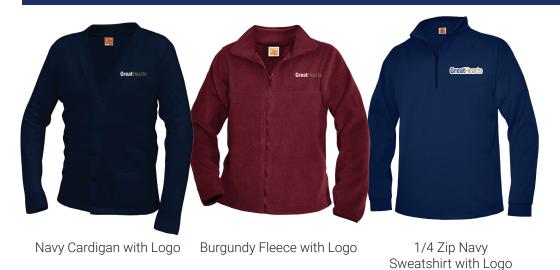

## 7745 Jefferson Hwy in Baton Rouge **WWW.SCHOOLTIMEUNIFORMS.COM**

# GreatHearts

School Uniform Guide 2025-2026

## Lower School Uniform Guide for K-5th Grade

#### Girls' Uniforms K-2nd



Light Blue Polo with Logo (Short Sleeve or Long Sleeve)



Plaid Jumper



Plaid Skirt



Navy Pants



Navy Shorts

#### Girls' Uniforms 3rd-5th



Light Blue Polo with Logo (Short Sleeve or Long Sleeve)



Plaid Skirt



Navy Pants



Navy Shorts

#### **Boys' Uniforms K-5th**



#### **Outerwear K-5th**



## **Upper School Uniform Guide for 6th-9th Grade**

#### Girls' Uniforms 6th-8th



#### **Boys' Uniforms 6th-8th**



Navy Polo with Logo (Short Sleeve or Long Sleeve)

White Polo with Logo (Short Sleeve or Long Sleeve)



Khaki Pants



Khaki Shorts

#### Girls' Uniforms 9th



White Oxford with Logo (Short Sleeve or Long Sleeve)



Plaid Skirt



Khaki Pants



Navy or Burgundy Tie

## **Boys' Uniforms 9th**



White Oxford with Logo (Short Sleeve or Long Sleeve)



Navy or Burgundy Tie



Khaki Pants

## Outerwear 6th-9th



## **Outerwear 9th Only**



Navy 1/4 Zip Performance Fleece with Logo