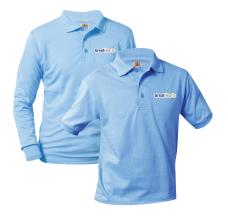

#### Girls' Uniforms K-2nd

Light Blue Polo with Logo (Short Sleeve or Long Sleeve)

Plaid Jumper

Plaid Skirt

Navy Pants

Navy Shorts

#### Girls' Uniforms 3rd-5th

Light Blue Polo with Logo (Short Sleeve or Long Sleeve)

Plaid Skirt

Navy Pants

Navy Shorts