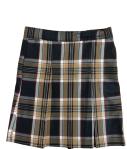

#### Girls' Uniforms K-2nd

Light Blue Polo with Logo (Short Sleeve or Long Sleeve)

Plaid Jumper

Plaid Skirt

Navy Pants

Navy Shorts

#### Girls' Uniforms 3rd-5th

Light Blue Polo with Logo (Short Sleeve or Long Sleeve)

Plaid Skirt

Navy Pants

Navy Shorts

#### Girls' Uniforms 9th

White Oxford with Logo (Short Sleeve or Long Sleeve)

Plaid Skirt

Khaki Pants

Navy or Burgundy Tie