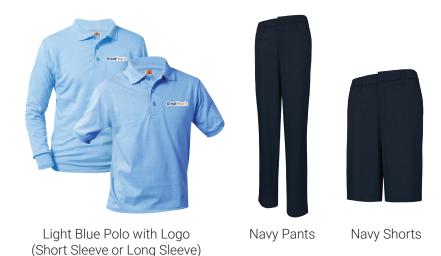

## 7745 Jefferson Hwy in Baton Rouge **WWW.SCHOOLTIMEUNIFORMS.COM**

# GreatHearts

School Uniform Guide 2025-2026

## Lower School Uniform Guide for K-5th Grade

#### Girls' Uniforms K-2nd



Light Blue Polo with Logo (Short Sleeve or Long Sleeve)



Plaid Jumper



Plaid Skirt



Navy Pants



Navy Shorts

#### Girls' Uniforms 3rd-5th



Light Blue Polo with Logo (Short Sleeve or Long Sleeve)



Plaid Skirt



Navy Pants



Navy Shorts

#### **Boys' Uniforms K-5th**



#### **Outerwear K-5th**



## **Upper School Uniform Guide for 6th-9th Grade**

#### Girls' Uniforms 6th-8th



#### **Boys' Uniforms 6th-8th**



Navy Polo with Logo (Short Sleeve or Long Sleeve)

White Polo with Logo (Short Sleeve or Long Sleeve)



Khaki Pants



Khaki Shorts

#### Girls' Uniforms 9th



White Oxford with Logo (Short Sleeve or Long Sleeve)



Plaid Skirt



Khaki Pants



Navy or Burgundy Tie

## **Boys' Uniforms 9th**



White Oxford with Logo (Short Sleeve or Long Sleeve)



Navy or Burgundy Tie



Khaki Pants

## Outerwear 6th-9th



## **Outerwear 9th Only**



Navy 1/4 Zip Performance Fleece with Logo