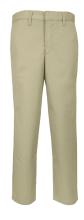

#### **Boys' Uniforms 6th-8th**

Navy Polo with Logo (Short Sleeve or Long Sleeve)

White Polo with Logo (Short Sleeve or Long Sleeve)

Khaki Pants

Khaki Shorts