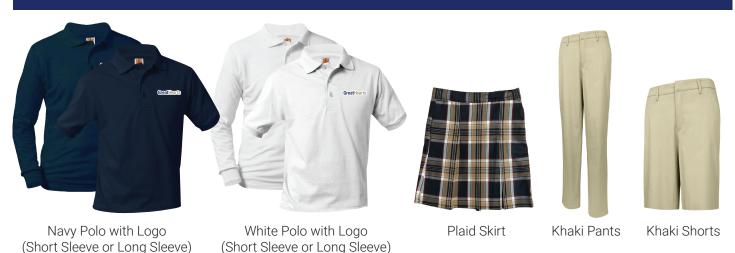

#### **Boys' Uniforms 6th-8th**

Navy Polo with Logo (Short Sleeve or Long Sleeve)

White Polo with Logo (Short Sleeve or Long Sleeve)

Khaki Pants

Khaki Shorts