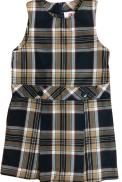

#### Girls' Uniforms K-2nd

Light Blue Polo with Logo (Short Sleeve or Long Sleeve)

Plaid Jumper

Plaid Skirt

Navy Pants

Navy Shorts