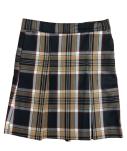

#### Girls' Uniforms K-2nd

Light Blue Polo with Logo (Short Sleeve or Long Sleeve)

Plaid Jumper

Plaid Skirt

Navy Pants

Navy Shorts

#### Girls' Uniforms 3rd-5th

Light Blue Polo with Logo (Short Sleeve or Long Sleeve)

Plaid Skirt

Navy Pants

Navy Shorts