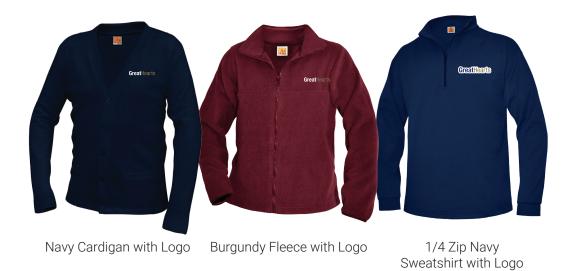

ng Sleeve)



Plaid Jumper



Plaid Skirt



Navy Pants



Navy Shorts

#### Girls' Uniforms 3rd-5th



Light Blue Polo with Logo (Short Sleeve or Long Sleeve)



Plaid Skirt



Navy Pants



Navy Shorts

#### **Boys' Uniforms K-5th**



#### **Outerwear K-5th**



## **Upper School Uniform Guide for 6th-9th Grade**

#### Girls' Uniforms 6th-8th



#### **Boys' Uniforms 6th-8th**



Navy Polo with Logo (Short Sleeve or Long Sleeve)

White Polo with Logo (Short Sleeve or Long Sleeve)



Khaki Pants



Khaki Shorts

#### Girls' Uniforms 9th



White Oxford with Logo (Short Sleeve or Long Sleeve)



Plaid Skirt



Khaki Pants



Navy or Burgundy Tie

## **Boys' Uniforms 9th**



White Oxford with Logo (Short Sleeve or Long Sleeve)



Navy or Burgundy Tie



Khaki Pants

## Outerwear 6th-9th



## **Outerwear 9th Only**



Navy 1/4 Zip Performance Fleece with Logo