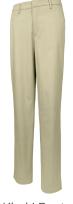

#### **Boys' Uniforms 6th-8th**

Navy Polo with Logo (Short Sleeve or Long Sleeve)

White Polo with Logo (Short Sleeve or Long Sleeve)

Khaki Pants

Khaki Shorts