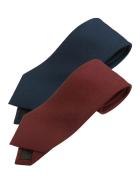

#### Girls' Uniforms 9th

White Oxford with Logo (Short Sleeve or Long Sleeve)

Plaid Skirt

Khaki Pants

Navy or Burgundy Tie

## **Boys' Uniforms 9th**

White Oxford with Logo (Short Sleeve or Long Sleeve)

Navy or Burgundy Tie

Khaki Pants