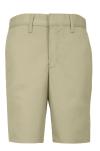

#### **Boys' Uniforms 6th-8th**

Navy Polo with Logo (Short Sleeve or Long Sleeve)

White Polo with Logo (Short Sleeve or Long Sleeve)

Khaki Pants

Khaki Shorts