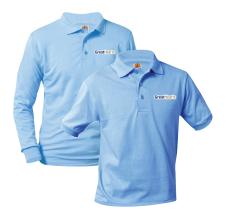

#### Girls' Uniforms K-2nd

Light Blue Polo with Logo (Short Sleeve or Long Sleeve)

Plaid Jumper

Plaid Skirt

Navy Pants

Navy Shorts

#### Girls' Uniforms 3rd-5th

Light Blue Polo with Logo (Short Sleeve or Long Sleeve)

Plaid Skirt

Navy Pants

Navy Shorts