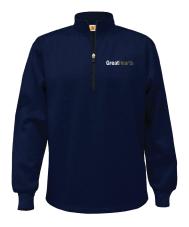

Plaid Skirt



Navy Pants



Navy Shorts

#### Girls' Uniforms 3rd-5th



Light Blue Polo with Logo (Short Sleeve or Long Sleeve)



Plaid Skirt



Navy Pants



Navy Shorts

#### **Boys' Uniforms K-5th**



#### **Outerwear K-5th**



## **Upper School Uniform Guide for 6th-9th Grade**

#### Girls' Uniforms 6th-8th



#### **Boys' Uniforms 6th-8th**



Navy Polo with Logo (Short Sleeve or Long Sleeve)

White Polo with Logo (Short Sleeve or Long Sleeve)



Khaki Pants



Khaki Shorts

#### Girls' Uniforms 9th



White Oxford with Logo (Short Sleeve or Long Sleeve)



Plaid Skirt



Khaki Pants



Navy or Burgundy Tie

## **Boys' Uniforms 9th**



White Oxford with Logo (Short Sleeve or Long Sleeve)



Navy or Burgundy Tie



Khaki Pants

## Outerwear 6th-9th



## **Outerwear 9th Only**



Navy 1/4 Zip Performance Fleece with Logo