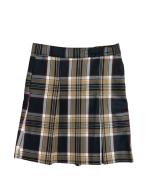

#### Girls' Uniforms K-2nd

Light Blue Polo with Logo (Short Sleeve or Long Sleeve)

Plaid Jumper

Plaid Skirt

Navy Pants

Navy Shorts

#### Girls' Uniforms 3rd-5th

Light Blue Polo with Logo (Short Sleeve or Long Sleeve)

Plaid Skirt

Navy Pants

Navy Shorts