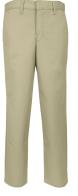

#### **Boys' Uniforms 6th-8th**

Navy Polo with Logo (Short Sleeve or Long Sleeve)

White Polo with Logo (Short Sleeve or Long Sleeve)

Khaki Pants

Khaki Shorts