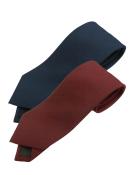

#### Girls' Uniforms 9th

White Oxford with Logo (Short Sleeve or Long Sleeve)

Plaid Skirt

Khaki Pants

Navy or Burgundy Tie

## **Boys' Uniforms 9th**

White Oxford with Logo (Short Sleeve or Long Sleeve)

Navy or Burgundy Tie

Khaki Pants