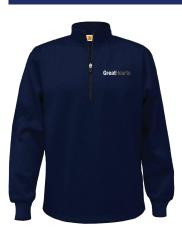

### **Outerwear K-5th**

Navy Cardigan with Logo

Wine Fleece with Logo

1/4 Zip Navy Sweatshirt with Logo

# Outerwear 6th-9th

Navy Cardigan with Logo

Wine Fleece with Logo

1/4 Zip Navy Sweatshirt with Logo

Å

GreatHearts