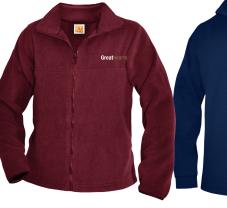

### **Outerwear K-5th**

Navy Cardigan with Logo

Wine Fleece with Logo

1/4 Zip Navy Sweatshirt with Logo

# Outerwear 6th-9th

Navy Cardigan with Logo

Wine Fleece with Logo

1/4 Zip Navy Sweatshirt with Logo

Å

GreatHearts