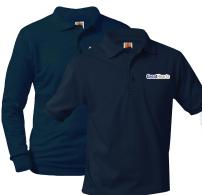

# Girls' Uniforms 6th-8th

Navy Polo with Logo (Short Sleeve or Long Sleeve)

White Polo with Logo (Short Sleeve or Long Sleeve)

Plaid Skirt

Khaki Pants

Khaki Shorts

# Boys' Uniforms 6th-8th

White Polo with Logo (Short Sleeve or Long Sleeve)

Khaki Pants

Khaki Shorts