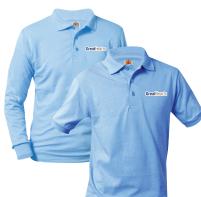

### Girls' Uniforms K-2nd

Light Blue Polo with Logo (Short Sleeve or Long Sleeve)

Plaid Jumper

Plaid Skirt

Navy Pants

Navy Shorts

# Girls' Uniforms 3rd-5th

Light Blue Polo with Logo (Short Sleeve or Long Sleeve)

Plaid Skirt

Navy Pants

Navy Shorts