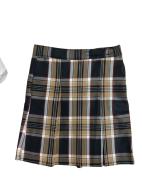

### Girls' Uniforms K-2nd

Light Blue Polo with Logo (Short Sleeve or Long Sleeve)

Plaid Jumper

Plaid Skirt

Navy Pants

Navy Shorts

# Girls' Uniforms 3rd-5th

Light Blue Polo with Logo (Short Sleeve or Long Sleeve)

Plaid Skirt

Navy Pants

Navy Shorts

# Girls' Uniforms 6th-8th

Navy Polo with Logo (Short Sleeve or Long Sleeve)

White Polo with Logo (Short Sleeve or Long Sleeve)

Plaid Skirt

Khaki Pants

Khaki Shorts

# Girls' Uniforms 9th

White Oxford with Logo (Short Sleeve or Long Sleeve)

Plaid Skirt

Navy or Wine Tie

Boys' Uniforms 9th

White Oxford with Logo (Short Sleeve or Long Sleeve)

Khaki Pants

Navy or Wine Tie