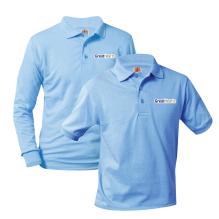

### Girls' Uniforms K-2nd

Light Blue Polo with Logo (Short Sleeve or Long Sleeve)

Plaid Jumper

Plaid Skirt

Navy Pants

Navy Shorts

# Girls' Uniforms 3rd-5th

Light Blue Polo with Logo (Short Sleeve or Long Sleeve)

Plaid Skirt

Navy Pants

Navy Shorts