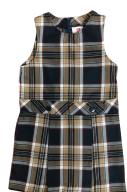

### Girls' Uniforms K-2nd

Light Blue Polo with Logo (Short Sleeve or Long Sleeve)

Plaid Jumper

Plaid Skirt

Navy Pants

Navy Shorts