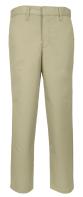

# Girls' Uniforms 9th

White Oxford with Logo (Short Sleeve or Long Sleeve)

Plaid Skirt

Navy or Wine Tie

Boys' Uniforms 9th

White Oxford with Logo (Short Sleeve or Long Sleeve)

Khaki Pants

Navy or Wine Tie

Khaki Pants