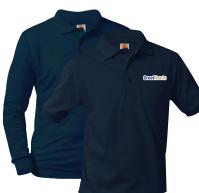

rts** School Uniform Guide 2025-2026

# Lower School Uniform Guide for K-5th Grade

### Girls' Uniforms K-2nd



Light Blue Polo with Logo (Short Sleeve or Long Sleeve)



Plaid Jumper



Plaid Skirt





Navy Pants

Navy Shorts

# Girls' Uniforms 3rd-5th



Light Blue Polo with Logo (Short Sleeve or Long Sleeve)



Plaid Skirt

Navy Pants



Navy Shorts

# Boys' Uniforms K-5th





(Short Sleeve or Long Sleeve)



Navy Shorts

### **Outerwear K-5th**



Navy Cardigan with Logo

Wine Fleece with Logo

1/4 Zip Navy Sweatshirt with Logo

# **Upper School Uniform Guide for 6th-9th Grade**

# Girls' Uniforms 6th-8th



Navy Polo with Logo (Short Sleeve or Long Sleeve)



White Polo with Logo (Short Sleeve or Long Sleeve)







Plaid Skirt

Khaki Pants

Khaki Shorts

# Boys' Uniforms 6th-8th











White Polo with Logo (Short Sleeve or Long Sleeve)

Khaki Pants

Khaki Shorts

# Girls' Uniforms 9th



White Oxford with Logo (Short Sleeve or Long Sleeve)



Plaid Skirt



Navy or Wine Tie

Boys' Uniforms 9th



White Oxford with Logo (Short Sleeve or Long Sleeve)





Khaki Pants

Navy or Wine Tie

Khaki Pants

# Outerwear 6th-9th





Navy Cardigan with Logo

Wine Fleece with Logo

1/4 Zip Navy Sweatshirt with Logo

Å

GreatHearts

# Outerwear 9th Only



Navy 1/4 Zip Performance Fleece with Logo