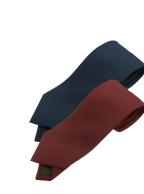

# Girls' Uniforms 9th

White Oxford with Logo (Short Sleeve or Long Sleeve)

Plaid Skirt

Navy or Wine Tie

Boys' Uniforms 9th

White Oxford with Logo (Short Sleeve or Long Sleeve)

Khaki Pants

Navy or Wine Tie