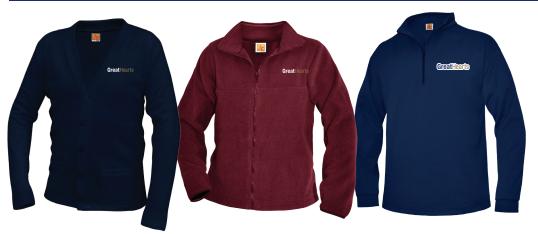

### **Outerwear K-5th**

Navy Cardigan with Logo

Wine Fleece with Logo

1/4 Zip Navy Sweatshirt with Logo

# Outerwear 6th-9th

Navy Cardigan with Logo

Wine Fleece with Logo

1/4 Zip Navy Sweatshirt with Logo

Å

GreatHearts