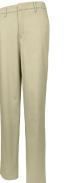

### Girls' Uniforms K-2nd

Light Blue Polo with Logo (Short Sleeve or Long Sleeve)

Plaid Jumper

Plaid Skirt

Navy Pants

Navy Shorts

# Girls' Uniforms 3rd-5th

Light Blue Polo with Logo (Short Sleeve or Long Sleeve)

Plaid Skirt

Navy Pants

Navy Shorts