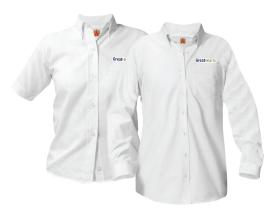

# Girls' Uniforms 9th

White Oxford with Logo (Short Sleeve or Long Sleeve)

Plaid Skirt

Navy or Wine Tie

Boys' Uniforms 9th

White Oxford with Logo (Short Sleeve or Long Sleeve)

Khaki Pants

Navy or Wine Tie