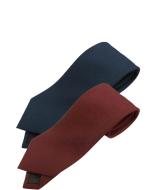

# Girls' Uniforms 9th

White Oxford with Logo (Short Sleeve or Long Sleeve)

Plaid Skirt

Navy or Wine Tie

Boys' Uniforms 9th

White Oxford with Logo (Short Sleeve or Long Sleeve)

Khaki Pants

Navy or Wine Tie