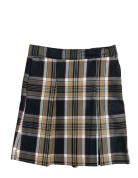

### Girls' Uniforms K-2nd

Light Blue Polo with Logo (Short Sleeve or Long Sleeve)

Plaid Jumper

Plaid Skirt

Navy Pants

Navy Shorts

# Girls' Uniforms 3rd-5th

Light Blue Polo with Logo (Short Sleeve or Long Sleeve)

Plaid Skirt

Navy Pants

Navy Shorts