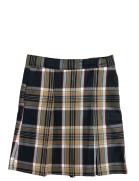

# Girls' Uniforms 3rd-5th

Light Blue Polo with Logo (Short Sleeve or Long Sleeve)

Plaid Skirt

Navy Pants

Navy Shorts

# Girls' Uniforms 6th-8th

Navy Polo with Logo (Short Sleeve or Long Sleeve)

White Polo with Logo (Short Sleeve or Long Sleeve)

Plaid Skirt

Khaki Pants

Khaki Shorts