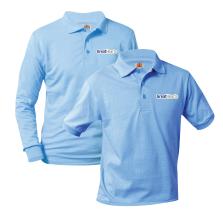

### Girls' Uniforms K-2nd

Light Blue Polo with Logo (Short Sleeve or Long Sleeve)

Plaid Jumper

Plaid Skirt

Navy Pants

Navy Shorts

# Girls' Uniforms 3rd-5th

Light Blue Polo with Logo (Short Sleeve or Long Sleeve)

Plaid Skirt

Navy Pants

Navy Shorts