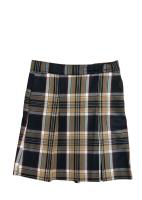

### Girls' Uniforms K-2nd

Light Blue Polo with Logo (Short Sleeve or Long Sleeve)

Plaid Jumper

Plaid Skirt

Navy Pants

Navy Shorts

# Girls' Uniforms 3rd-5th

Light Blue Polo with Logo (Short Sleeve or Long Sleeve)

Plaid Skirt

Navy Pants

Navy Shorts

# Girls' Uniforms 6th-8th

Navy Polo with Logo (Short Sleeve or Long Sleeve)

White Polo with Logo (Short Sleeve or Long Sleeve)

Plaid Skirt

Khaki Pants

Khaki Shorts

# Girls' Uniforms 9th

White Oxford with Logo (Short Sleeve or Long Sleeve)

Plaid Skirt

Navy or Wine Tie

Boys' Uniforms 9th

White Oxford with Logo (Short Sleeve or Long Sleeve)

Khaki Pants

Navy or Wine Tie