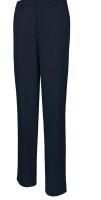

### Girls' Uniforms K-2nd

Light Blue Polo with Logo (Short Sleeve or Long Sleeve)

Plaid Jumper

Plaid Skirt

Navy Pants

Navy Shorts

# Girls' Uniforms 6th-8th

Navy Polo with Logo (Short Sleeve or Long Sleeve)

White Polo with Logo (Short Sleeve or Long Sleeve)

Plaid Skirt

Khaki Pants

Khaki Shorts

# Boys' Uniforms 6th-8th

White Polo with Logo (Short Sleeve or Long Sleeve)

Khaki Pants

Khaki Shorts

# Girls' Uniforms 9th

White Oxford with Logo (Short Sleeve or Long Sleeve)

Plaid Skirt

Navy or Wine Tie

Boys' Uniforms 9th

White Oxford with Logo (Short Sleeve or Long Sleeve)

Khaki Pants

Navy or Wine Tie

Khaki Pants